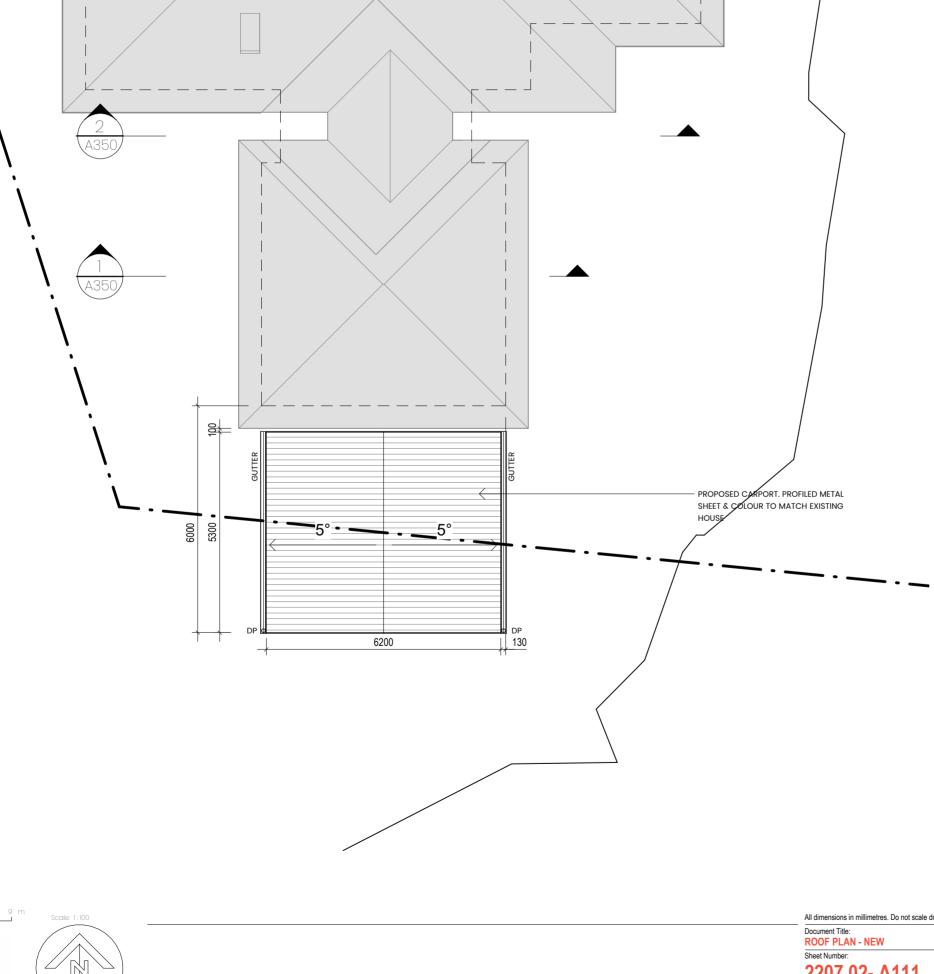

PROPOSED STEEL OPEN PERGOLA

2207.02- A111 Current Rev Description: Sheet Size:

Client: Lachlan Macquarie Institute - Josh Auld Project Ref Title: 07.07.24 LMI Residence Alterations & Extension

Project Address: 381 Hillview Drive, Murrumbateman NSW 2582